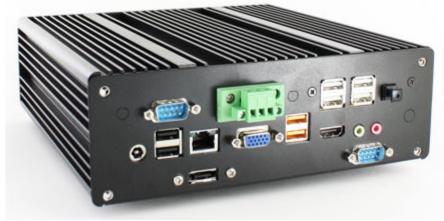

- 2x COM
- 4x USB
- SPDIF
- eSATA
- 2x mounting option for antennas

Chipset/CPU are connected directly to the housing with a massive heat sink for optimum heat dissipation.

The housing may also be used as car-pc. For the optional DCDC-USB converter mounting holes are pre-installed! (see 3D view for real life example)