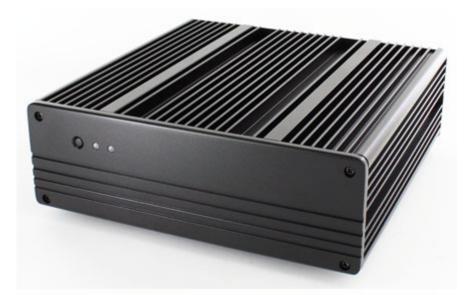

## 89.95 EUR

incl. 19% VAT, plus shipping

- Maximum I/O!
- HTPC or CarPC!
- 2x RS232!
- SPDIF, 8x USB!

Maximum I/O! That was the main idea when we developed this case for the Intel DN2800MT Half Height motherboard. Next to the ports directly on the motherboard, you will receive in addition:

## Technical data:

Drives: 1x 2.5" (installable through bottom-door)

Front-connectors: 2x USB 2.0, 1x earphone, 1x microphone

Front-buttons: Power, Reset Front-LED: Power, HDD Dimensions: 206 x 207 x 67 mm